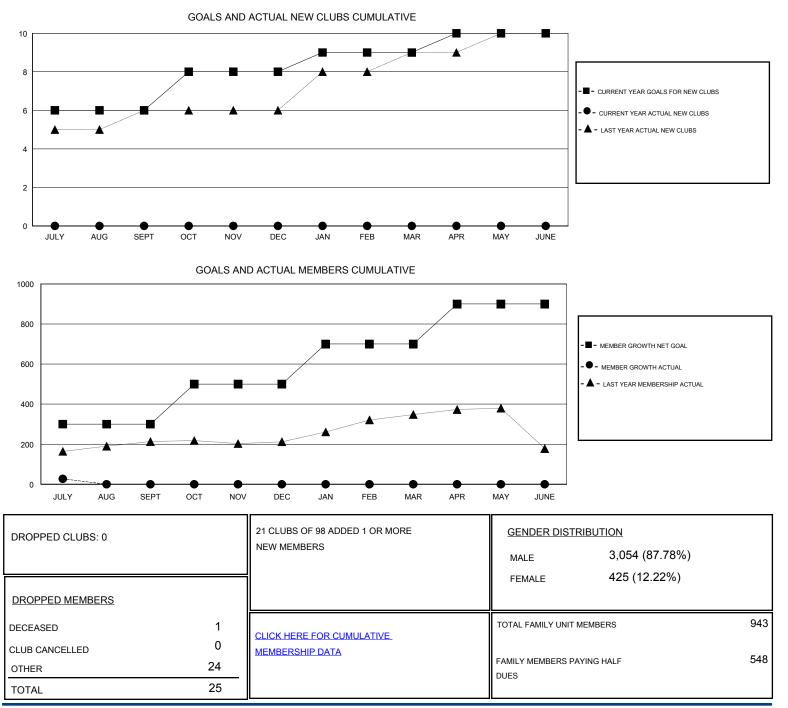

## District 324A3

Results as of: 7/31/2019

| GMT:                  | LOCATION INDIA |           |               |                       |                           |                         | GMT CA                                             |
|-----------------------|----------------|-----------|---------------|-----------------------|---------------------------|-------------------------|----------------------------------------------------|
| Clubs                 |                |           |               | Members               |                           |                         |                                                    |
| RESULTS FOR 2019-2020 |                |           |               | RESULTS FOR 2019-2020 |                           |                         |                                                    |
| QUARTER               | NEW CLUB GOAL  | NEW CLUBS | DROPPED CLUBS | QUARTER               | MEMBER GROWTH NET<br>GOAL | MEMBER GROWTH<br>ACTUAL | DROPPED<br>MEMBERS ACTUAL<br>(including transfers) |
| JULY/AUG/SEPT         | 6              | 0         | 0             | JULY/AUG/SEPT         | 300                       | 57                      | 25                                                 |
| OCT/NOV/DEC           | 2              | 0         | 0             | OCT/NOV/DEC           | 200                       | 0                       | 0                                                  |
| JAN/FEB/MAR           | 1              | 0         | 0             | JAN/FEB/MAR           | 200                       | 0                       | 0                                                  |
| APR/MAY/JUNE          | 1              | 0         | 0             | APR/MAY/JUNE          | 200                       | 0                       | 0                                                  |